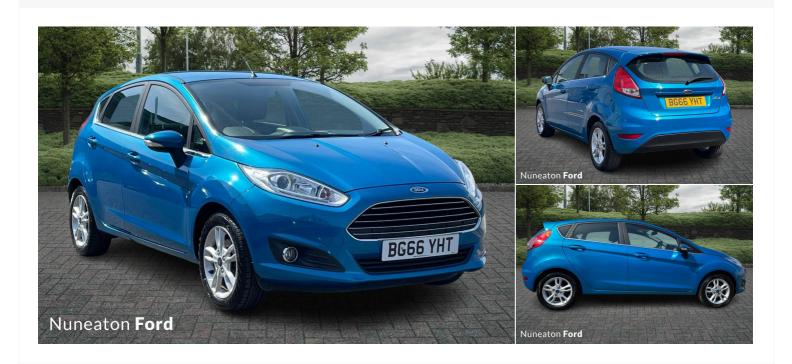

## 2016(66) Ford Fiesta

1.25 82 Zetec 5dr 1.25l Manual

Mileage 29,900 miles

Engine Size

Fuel Type Petrol

**Transmission**Manual

**Fuel Consumption** 54.3 miles PerGallon