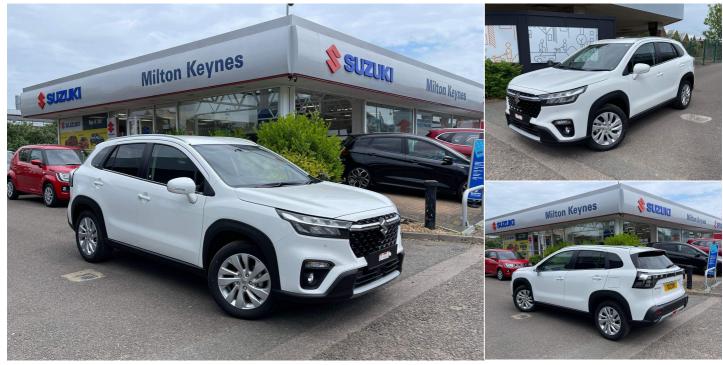

# Suzuki SX4 S-Cross

1.4 Boosterjet MHEV Motion Euro 6 (s/s) 5dr 1.4I

#### Manual

Registered New

10 miles

**Engine Size** 1.41

Fuel Type Hybrid

Transmission Manual

 $\overset{\circ}{\Vdash}$ 

**Fuel Consumption** N/A